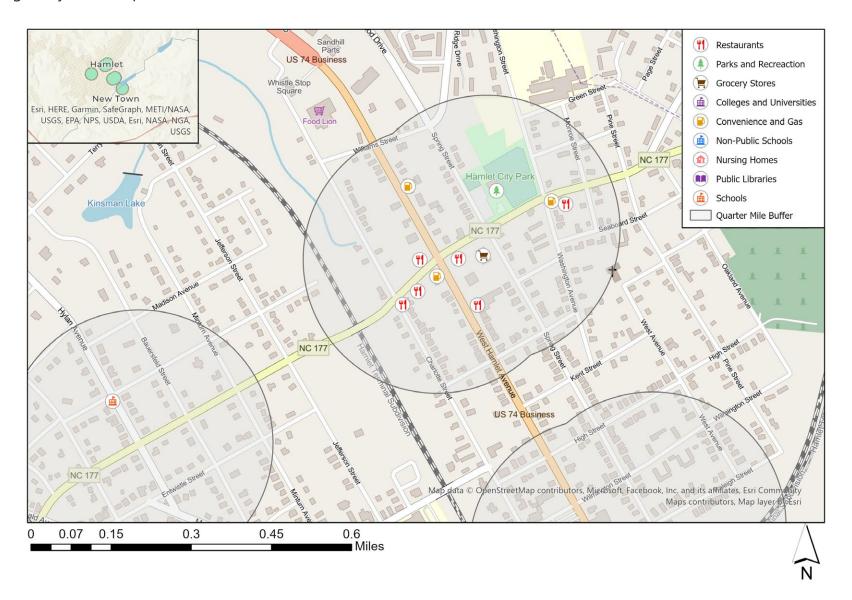

#### Destination within 0.25 miles of Signals in Henderson, NC

3 grocery stores, 2 parks, 5 schools, 1 public libraries, 7 restaurants, and 9 convenience stores