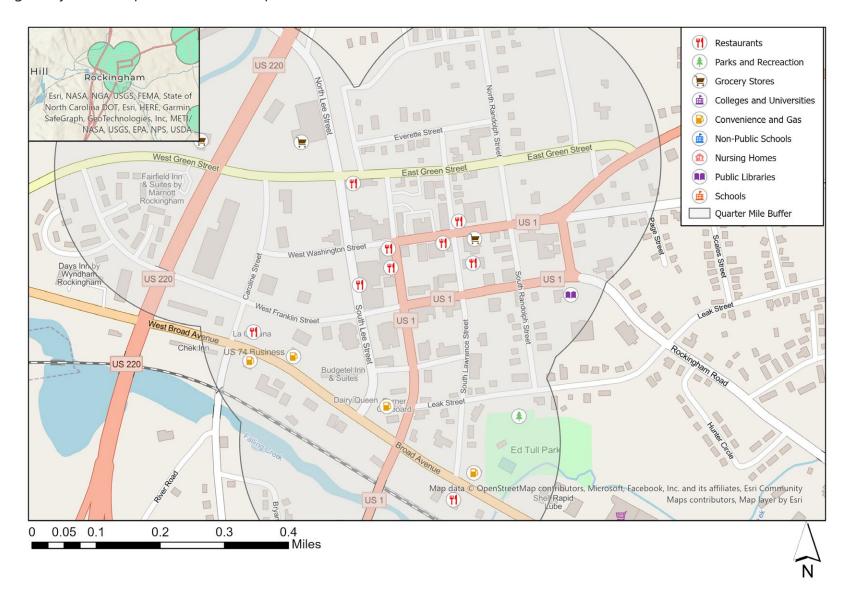

#### Destination within 0.25 miles of Signals in Rockingham, NC

4 grocery stores, 3 parks, 1 schools, 1 public libraries, 10 restaurants, and 6 convenience stores