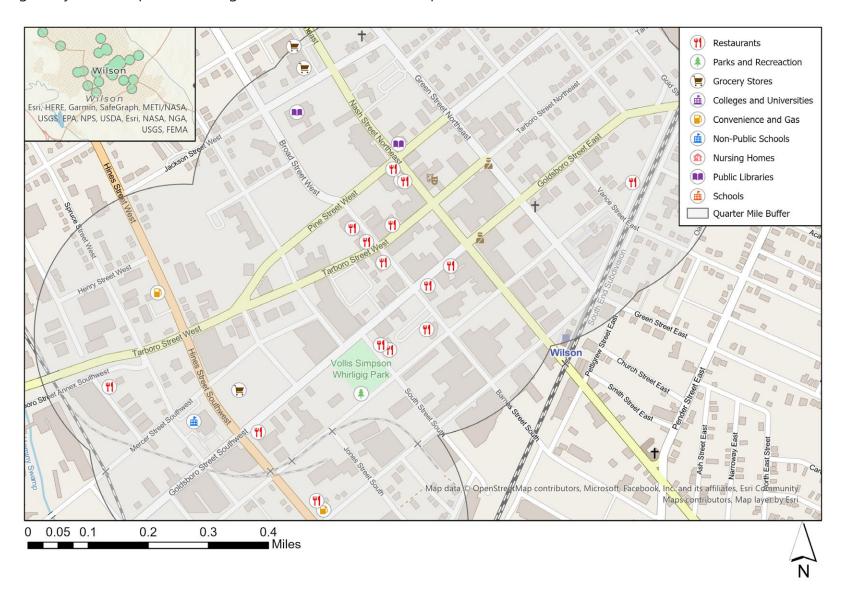

# Destination within 0.25 miles of Signals in Wilson, NC

18 grocery stores, 7 parks, 2 colleges/universities, 6 schools, 2 public libraries, 59 restaurants, and 14 convenience stores