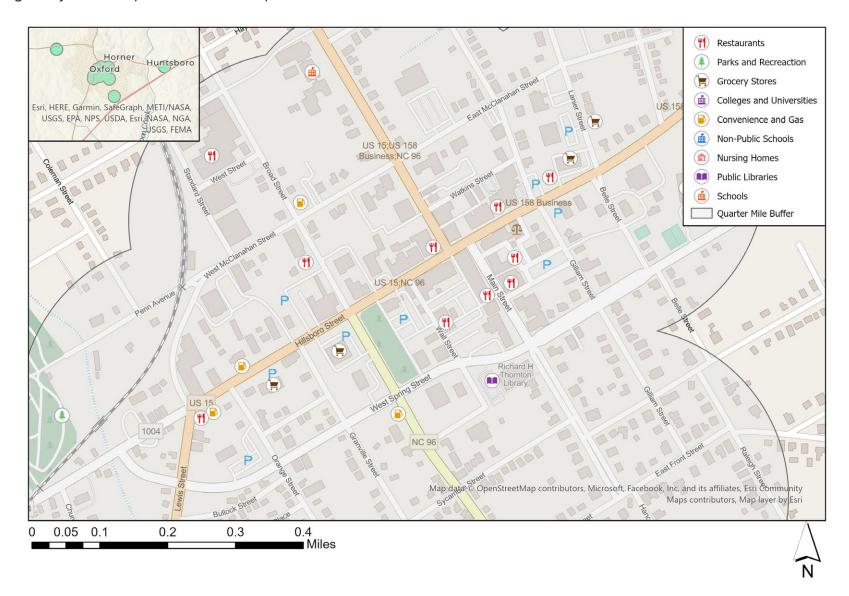

# Destination within 0.25 miles of Signals in Oxford, NC

4 grocery stores, 3 parks, 2 schools, 1 public libraries, 19 restaurants, and 7 convenience stores