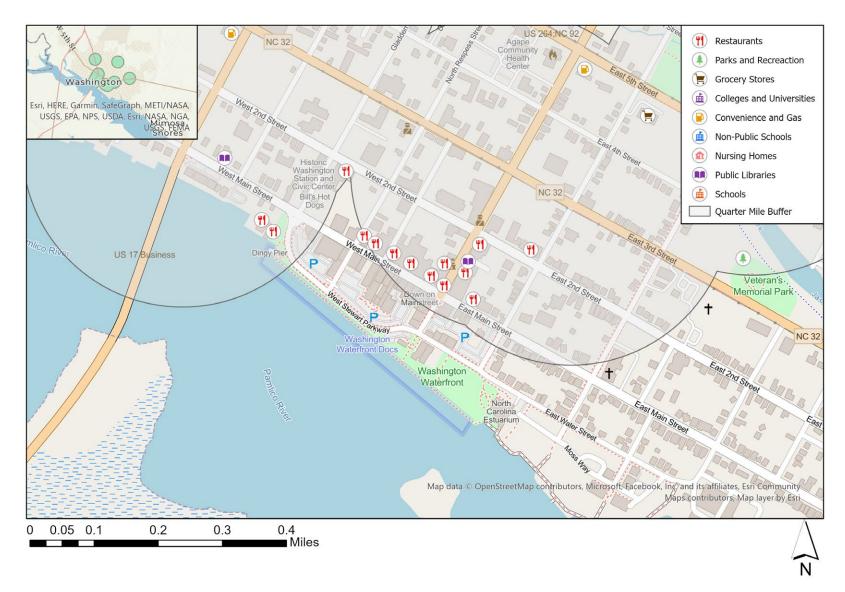

# Destination within 0.25 miles of Signals in Washington, NC

6 grocery stores, 4 parks, 1 schools, 2 public libraries, 2 nursing homes, 33 restaurants, and 4 convenience stores