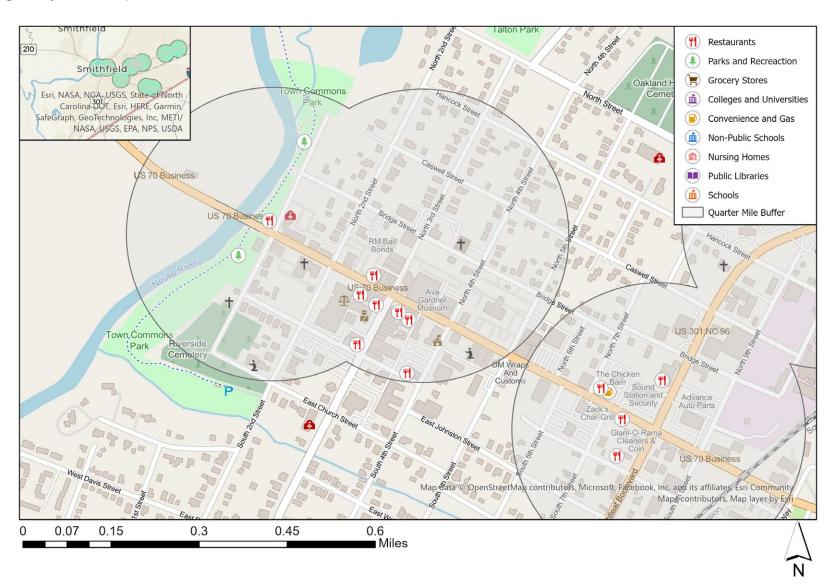

# Destination within 0.25 miles of Signals in Smithfield, NC

2 grocery stores, 3 parks, 1 school, 29 restaurants, and 7 convenience stores