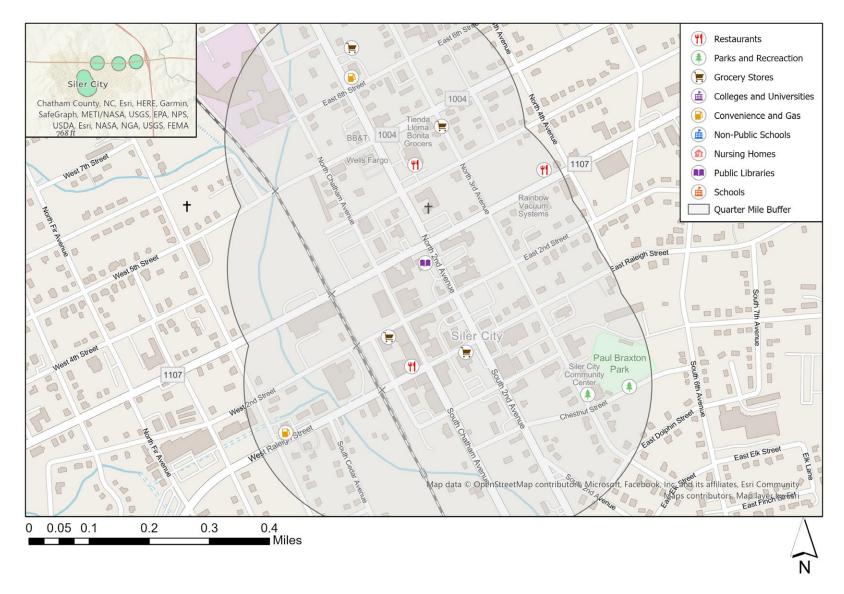

# **Destination within 0.25 miles of Signals in Siler City, NC**

9 grocery stores, 5 parks, 1 public libraries, 13 restaurants, and 6 convenience stores