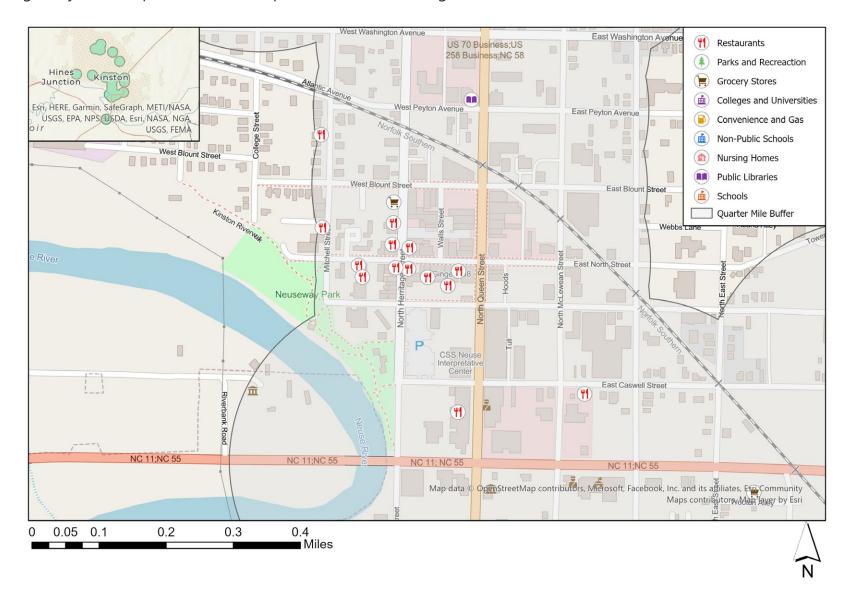

# Destination within 0.25 miles of Signals in Kinston, NC

12 grocery stores, 4 parks, 2 schools, 1 public libraries, 1 nursing homes, 43 restaurants, and 9 convenience stores