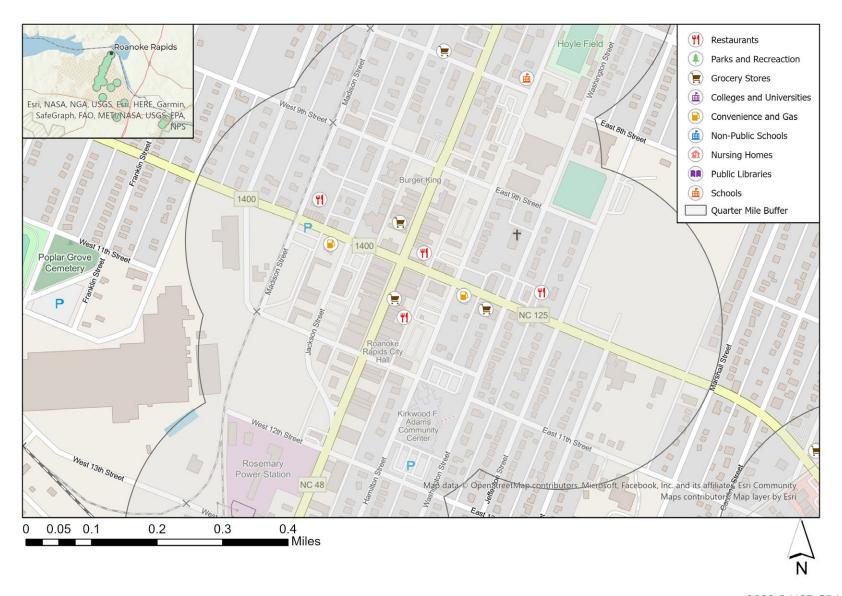

# Destination within 0.25 miles of Signals in Roanoke Rapids, NC

8 grocery stores, 3 parks, 2 schools, 1 public libraries, 13 restaurants, and 9 convenience stores