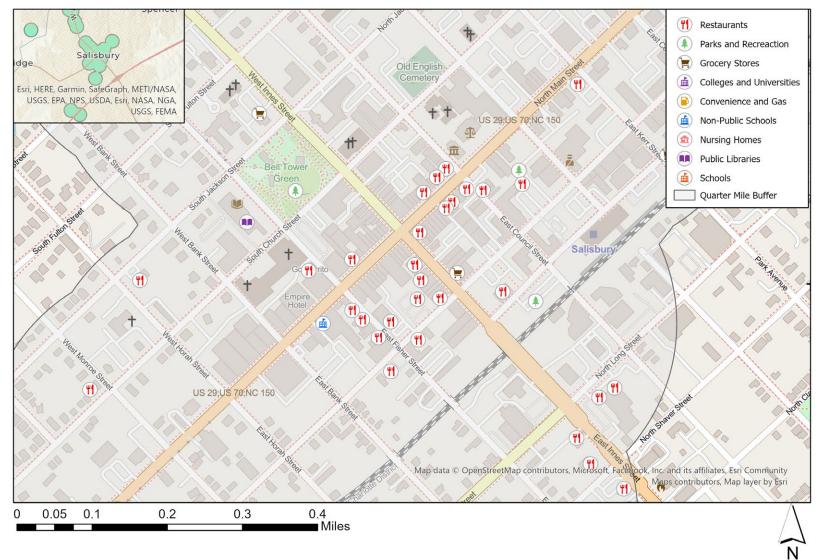

#### Destination within 0.25 miles of Signals in Selma, NC

3 grocery stores, 2 parks, 1 public libraries, 7 restaurants, and 5 convenience stores