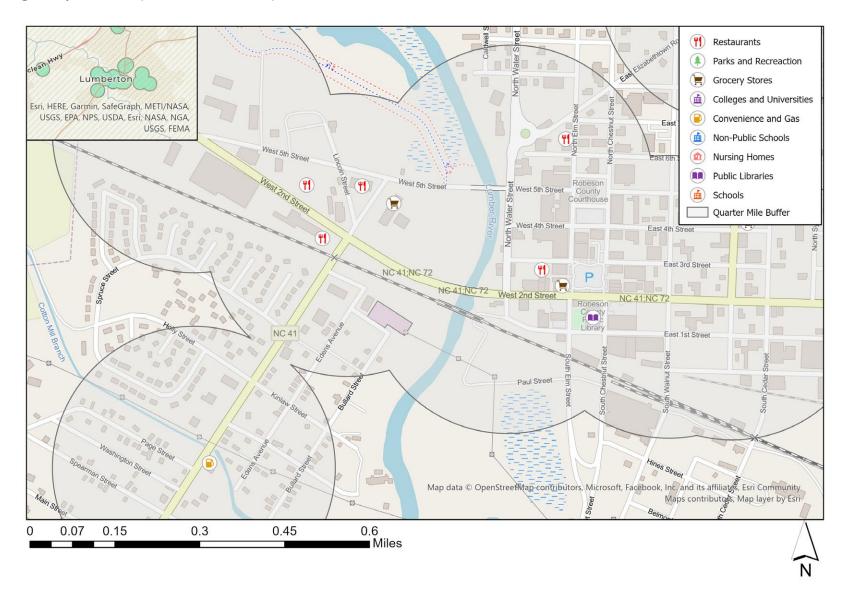

#### **Destination within 0.25 miles of Signals in Lumberton, NC**

12 grocery stores, 2 parks, 3 schools, 1 public libraries, 31 restaurants, and 11 convenience stores